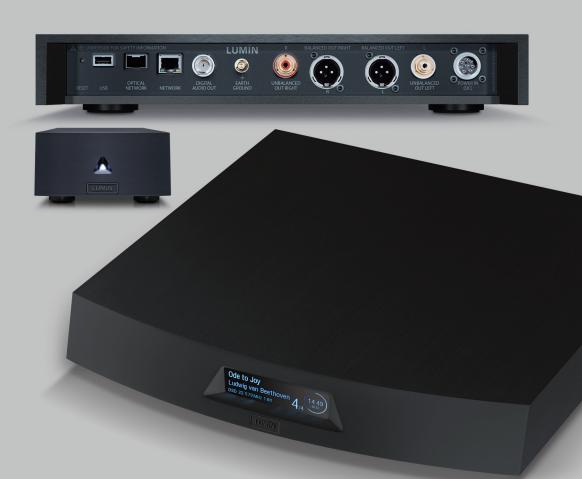

DUAL NETWORK PORTS (ONE OPTICAL SFP, ONE RJ45). CONNECT ONE TO ROUTER AND ONE TO LUMIN L1 OR NAS

LUMIN: 350mm (W), 345mm (D), 60mm (H), 8kg

PSU: 106mm (W), 334mm (D), 60mm (H), 4kg

#### INPUT:

Gigabit Ethernet Network (1000BASE-T) RJ45 Gigabit Optical Ethernet (1000BASE-T) SFP USB storage, flash drive, USB hard disk (Single-partition FAT32, exFAT and NTFS only)

#### DIGITAL AUDIO OUTPUT:

USB: DSD64/128/256/512 2.8-22.6MHz, 1-bit Stereo PCM 44.1-768kHz, 16-32-bit Stereo COAXIAL BNC: PCM 44.1khz-192kHz, 16-24-bit DSD (DoP, DSD over PCM) 2.8MHz, 1-bit

#### POWER SUPPLY:

External dual-toroidal PSU. CNC construction with finish matched to main unit

Available in 220–240V AC and 110–120V AC versions ~ 50/60Hz