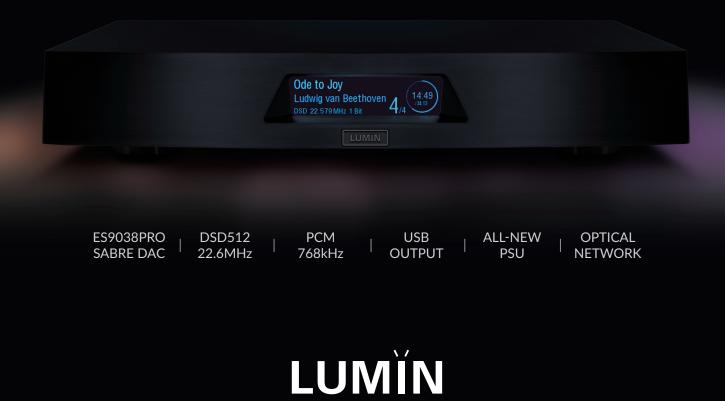

# A NEW STREAMING FLAGSHIP

DUAL ES9038PRO SABRE DAC FEATURING 140DB DYNAMIC RANGE

DSD512 22.6MHZ

PCM 44.1-768KHZ 16-32-BIT

USB DIGITAL AUDIO OUTPUT

PCM & DSD UPSAMPLING

PSU REDESIGNED INSIDE AND OUT WITH NEW SINGLE-BILLET CNC CHASSIS

DUAL NETWORK PORTS (ONE OPTICAL SFP, ONE RJ45). CONNECT ONE TO ROUTER AND ONE TO LUMIN L1 OR NAS

LUMIN: 350mm (W), 345mm (D), 60mm (H), 8kg

PSU: 106mm (W), 334mm (D), 60mm (H), 4kg