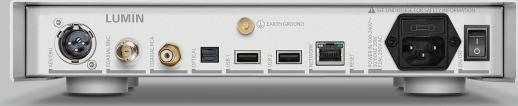

# INPUT:

RJ45 1000Base-T Gigabit Ethernet Shared USB ports can also be used for storage, flash drive, USB hard disk (Single-partition FAT32\_exFAT and NTFS only)

See website for latest software and app specification

# DIGITAL AUDIO OUTPUT:

USB:

Native DSD512 support PCM 44.1khz-768kHz, 16-32bit

Optical, Coaxial RCA, Coaxial BNC & AES/EUB SPDIF:

PCM 44.1khz-192kHz, 16-24bit
DSD (DoP, DSD over PCM) 2.8MHz, 1bit