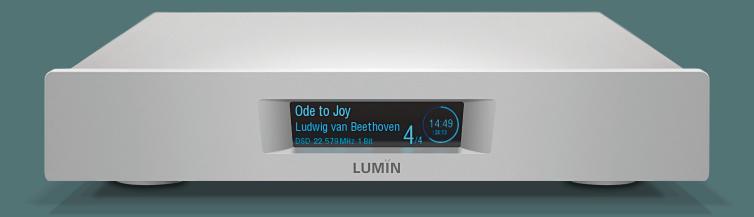

# YOUR DAC'S PERFECT PARTNER

ALL-NEW INCREASED DSD512 DSD256 5 TYPES USB
PROCESSOR FLEXIBILITY PCM768 UPSAMPLING OF OUTPUT OUTPUT

TRANSPORT-ONLY LUMIN FOR COMBINATION WITH AN EXTERNAL DAC

THE FIRST LUMIN TO FEATURE OUR ALL-NEW PROCESSING SYSTEM

MQA DECODING

UPSAMPLING AND DOWNSAMPLING TO EVERY SUPPORTED FORMAT UP TO DSD256/PCM348

PHYSICAL: 300mm (W), 244mm (D), 60mm (H), 2.5kg