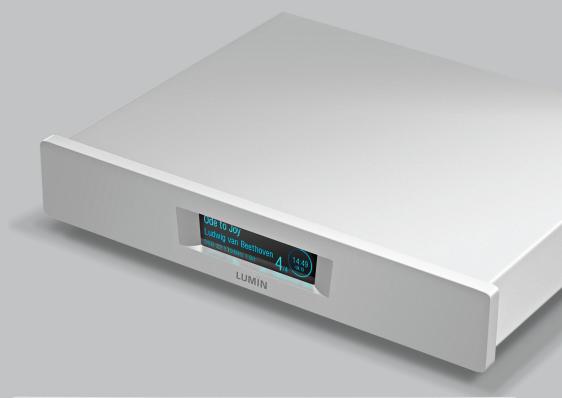

# YOUR DAC'S PERFECT PARTNER

ALL-NEW INCREASED DSD512 DSD256 5 TYPES USB
PROCESSOR FLEXIBILITY PCM768 UPSAMPLING OF OUTPUT OUTPUT

TRANSPORT-ONLY LUMIN FOR COMBINATION WITH AN EXTERNAL DAC

THE FIRST LUMIN TO FEATURE OUR ALL-NEW PROCESSING SYSTEM

MQA DECODING

UPSAMPLING AND DOWNSAMPLING TO EVERY SUPPORTED FORMAT UP TO DSD256/PCM348

PHYSICAL: 300mm (W), 244mm (D), 60mm (H), 2.5kg